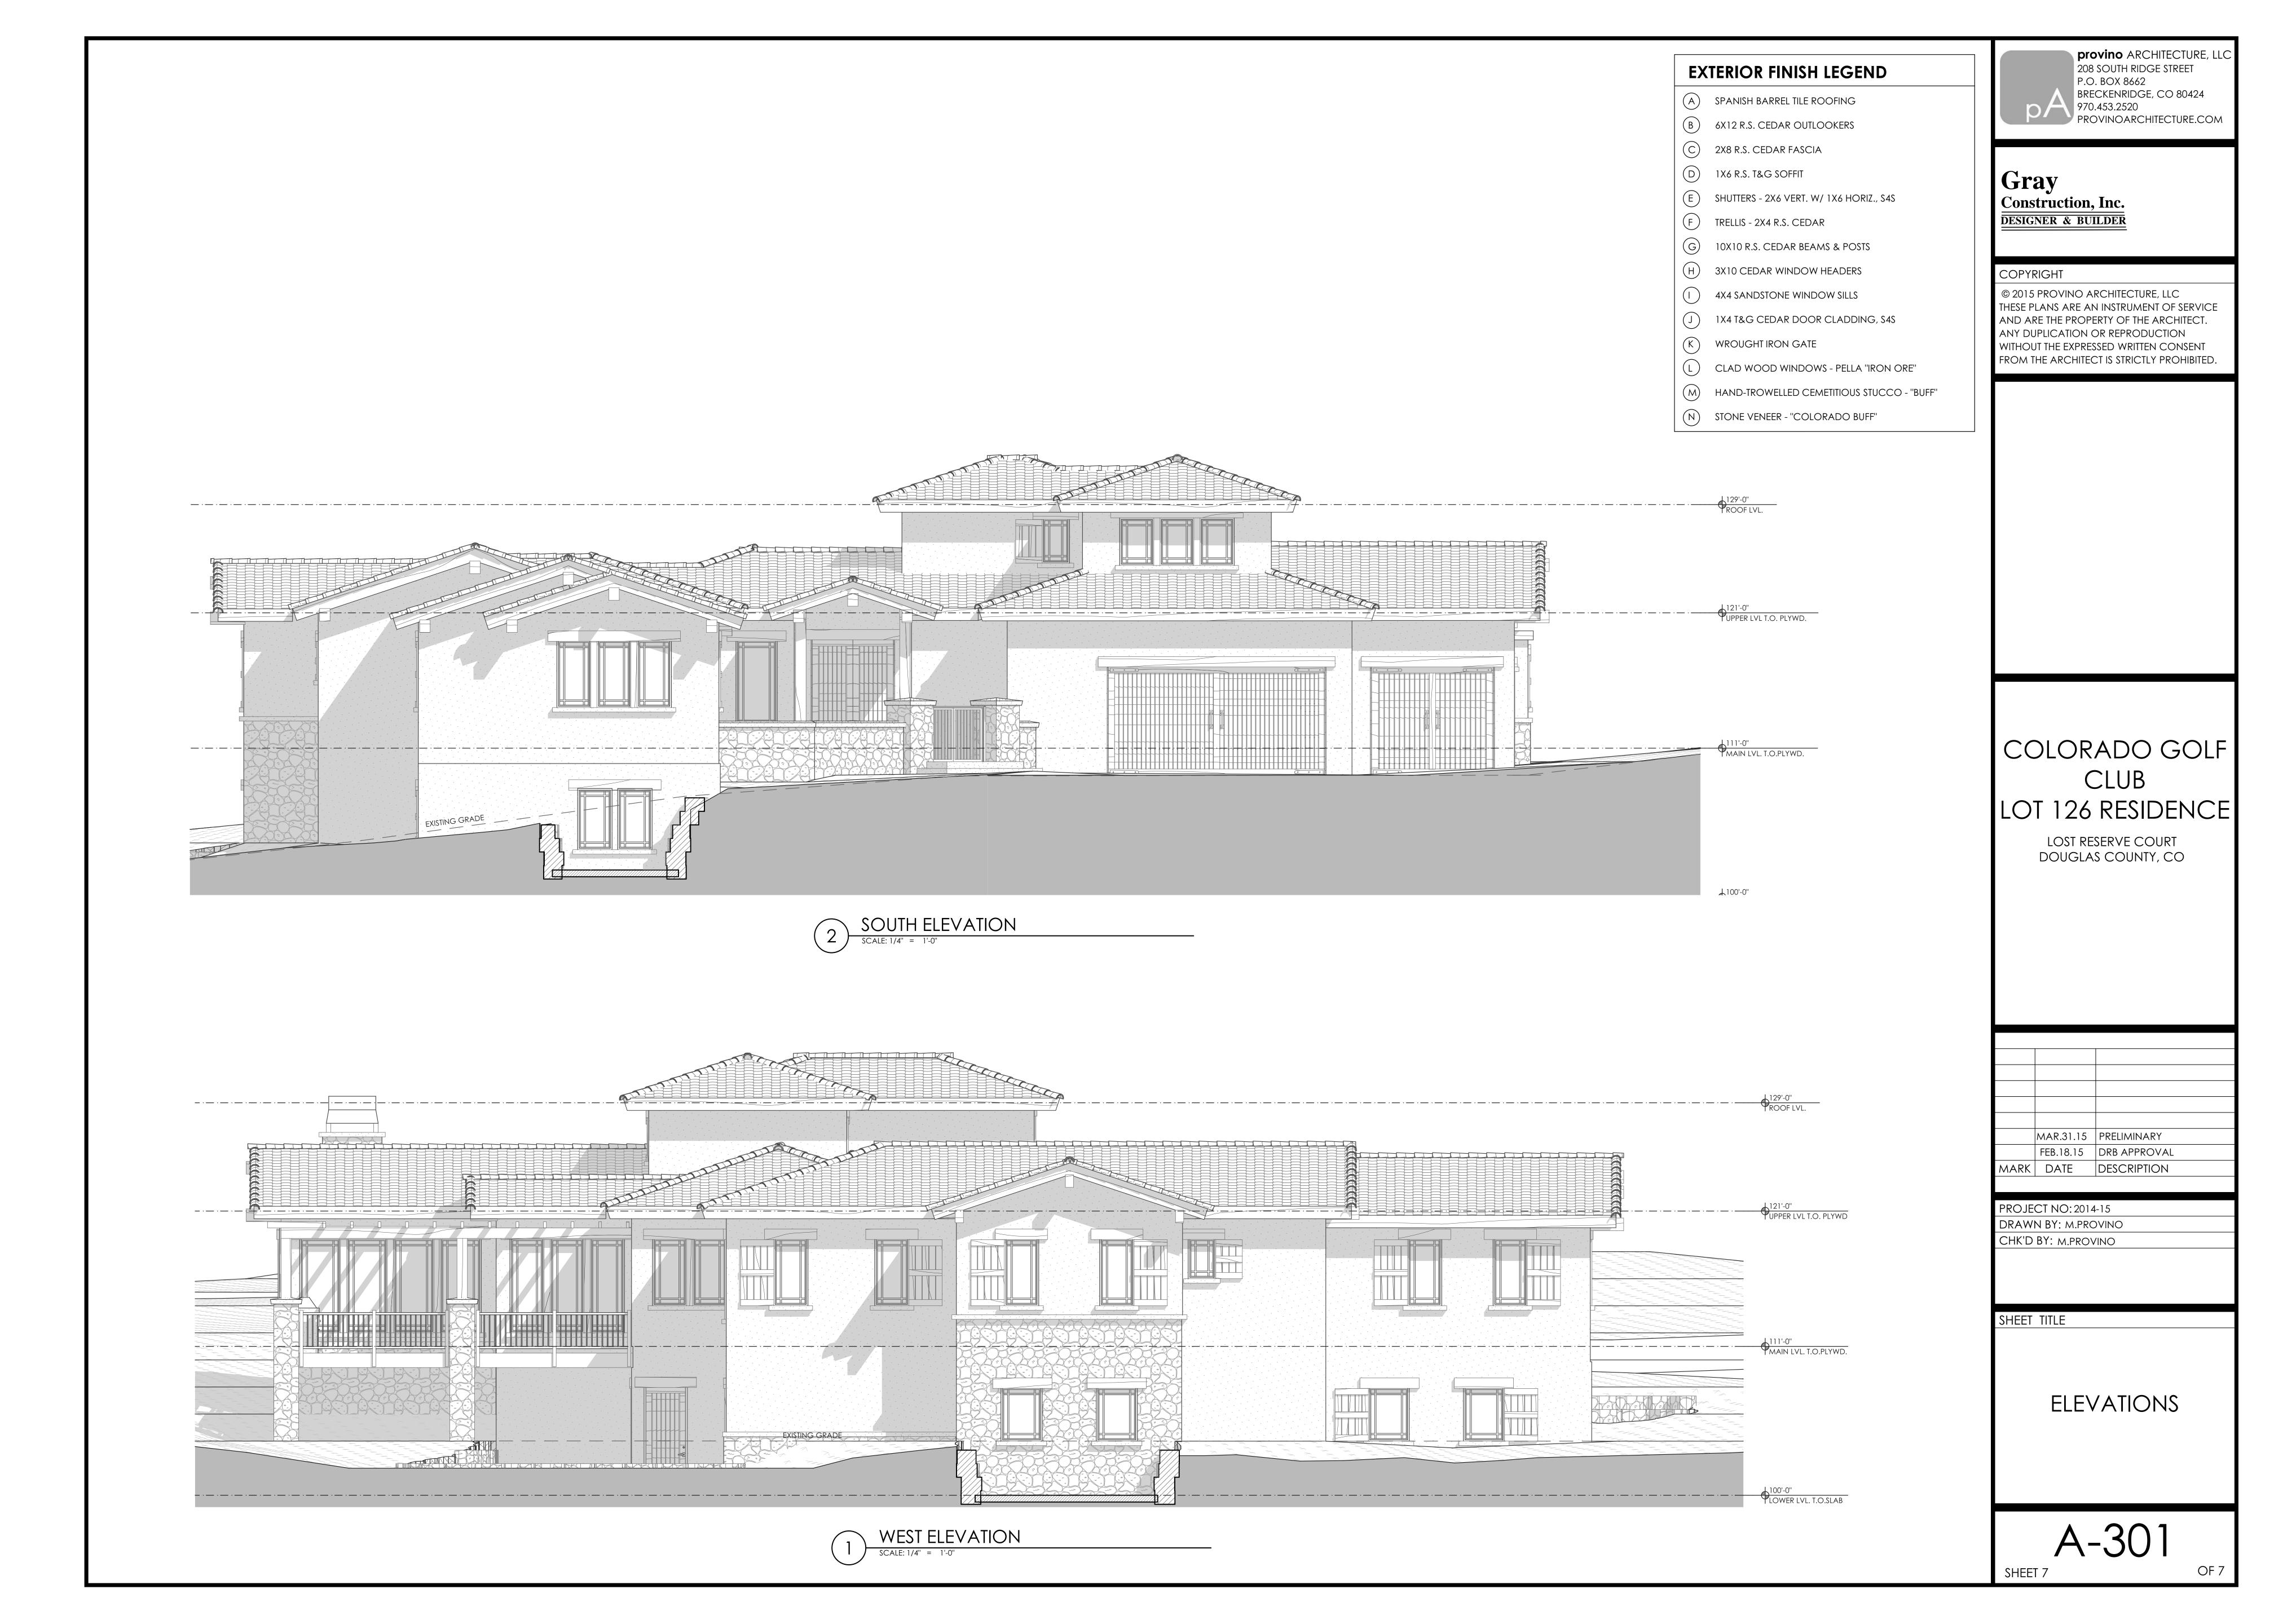

& ASSOCIATES, INC. 105 WILCOX STREET CASTLE ROCK, CO 80104 303.888.4842

SITE PLAN

AREAS:

950 S.F.











NORTH ELEVATION

SCALE: 1/4" = 1'-0"

provino ARCHITECTURE, LLC 208 SOUTH RIDGE STREET P.O. BOX 8662 BRECKENRIDGE, CO 80424 970.453.2520 PROVINOARCHITECTURE.COM

## Gray

Construction, Inc. DESIGNER & BUILDER

#### COPYRIGHT

© 2015 PROVINO ARCHITECTURE, LLC THESE PLANS ARE AN INSTRUMENT OF SERVICE AND ARE THE PROPERTY OF THE ARCHITECT. ANY DUPLICATION OR REPRODUCTION WITHOUT THE EXPRESSED WRITTEN CONSENT FROM THE ARCHITECT IS STRICTLY PROHIBITED.

## COLORADO GOLF CLUB LOT 126 RESIDENCE

LOST RESERVE COURT DOUGLAS COUNTY, CO

MAR.31.15 PRELIMINARY FEB.18.15 DRB APPROVAL MARK DATE DESCRIPTION

PROJECT NO: 2014-15 DRAWN BY: M.PROVINO CHK'D BY: M.PROVINO

SHEET TITLE

ELEVATIONS