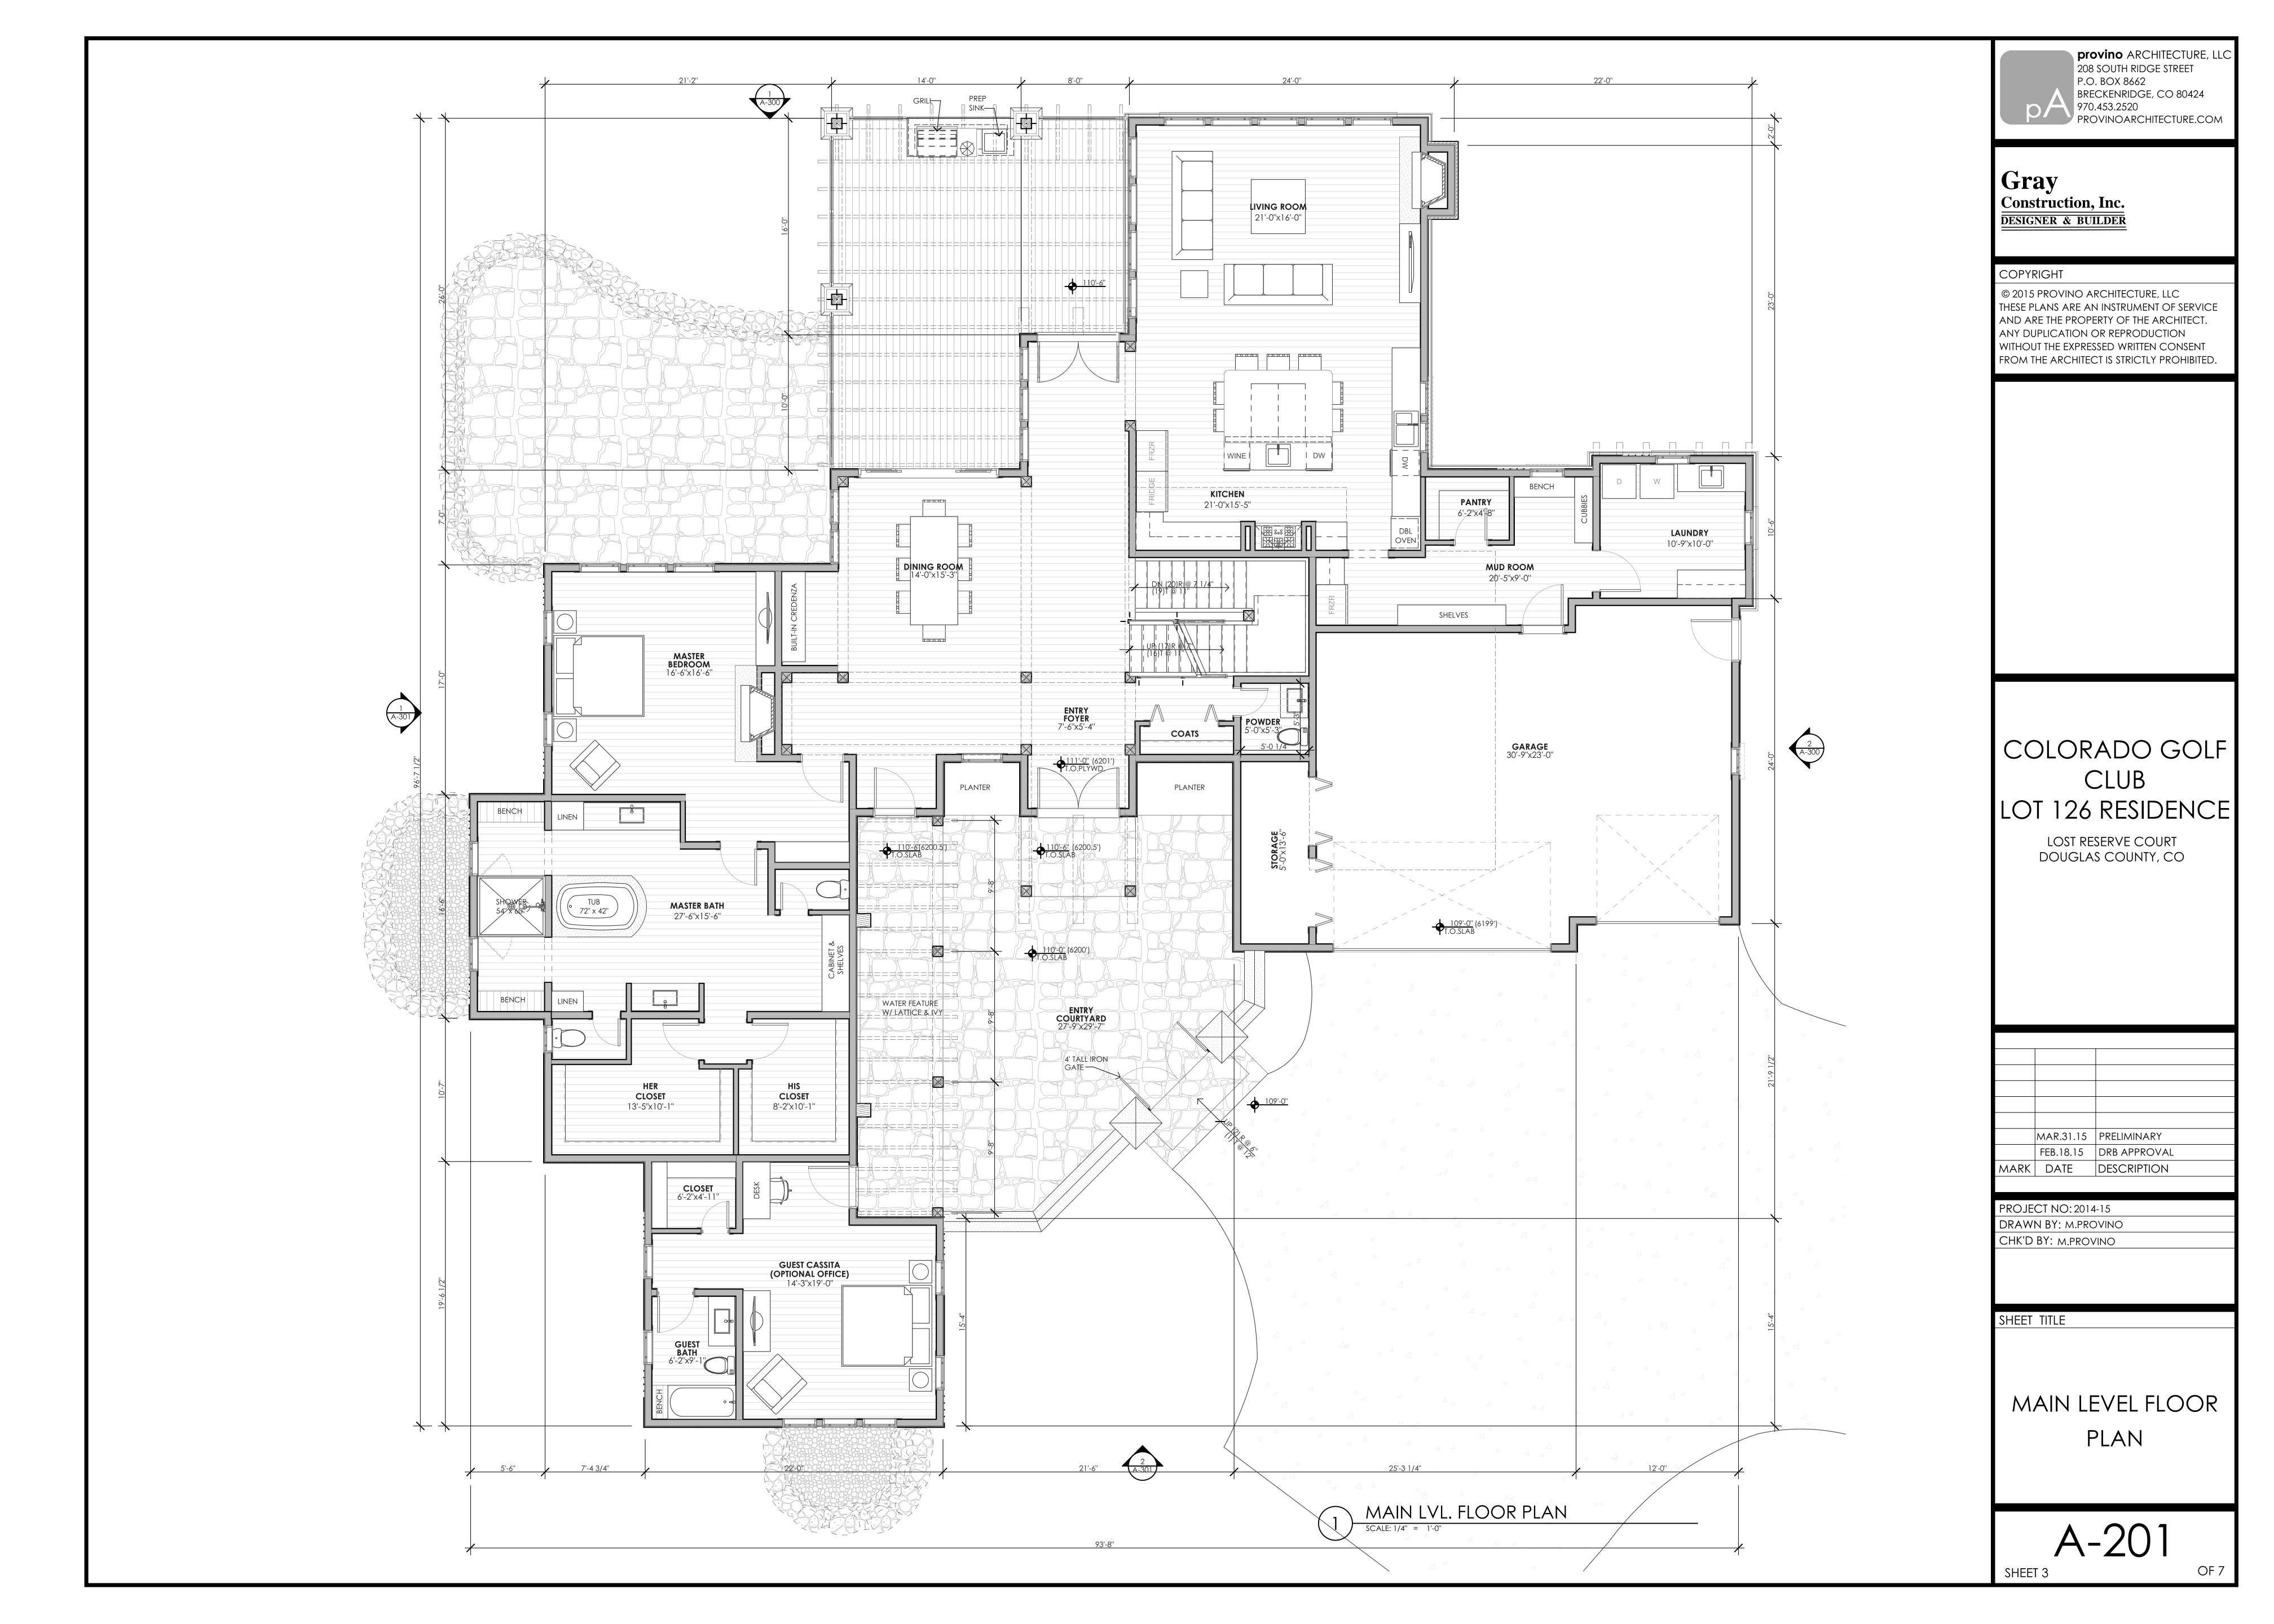

FLOOR FRAMING PLAN

ROOF FRAMING PLAN

**BUILDING AREA** 

TOTAL:

UNFINISHED TOTAL **FINISHED** LOWER LEVEL 170 S.F. 2,206 S.F. 2,302 S.F. MAIN LEVEL 780 S.F. 3,353 S.F. 4,133 S.F. UPPER LEVEL 0 S.F. 461 S.F. 461 S.F.

6,020 S.F.

6,896 S.F.