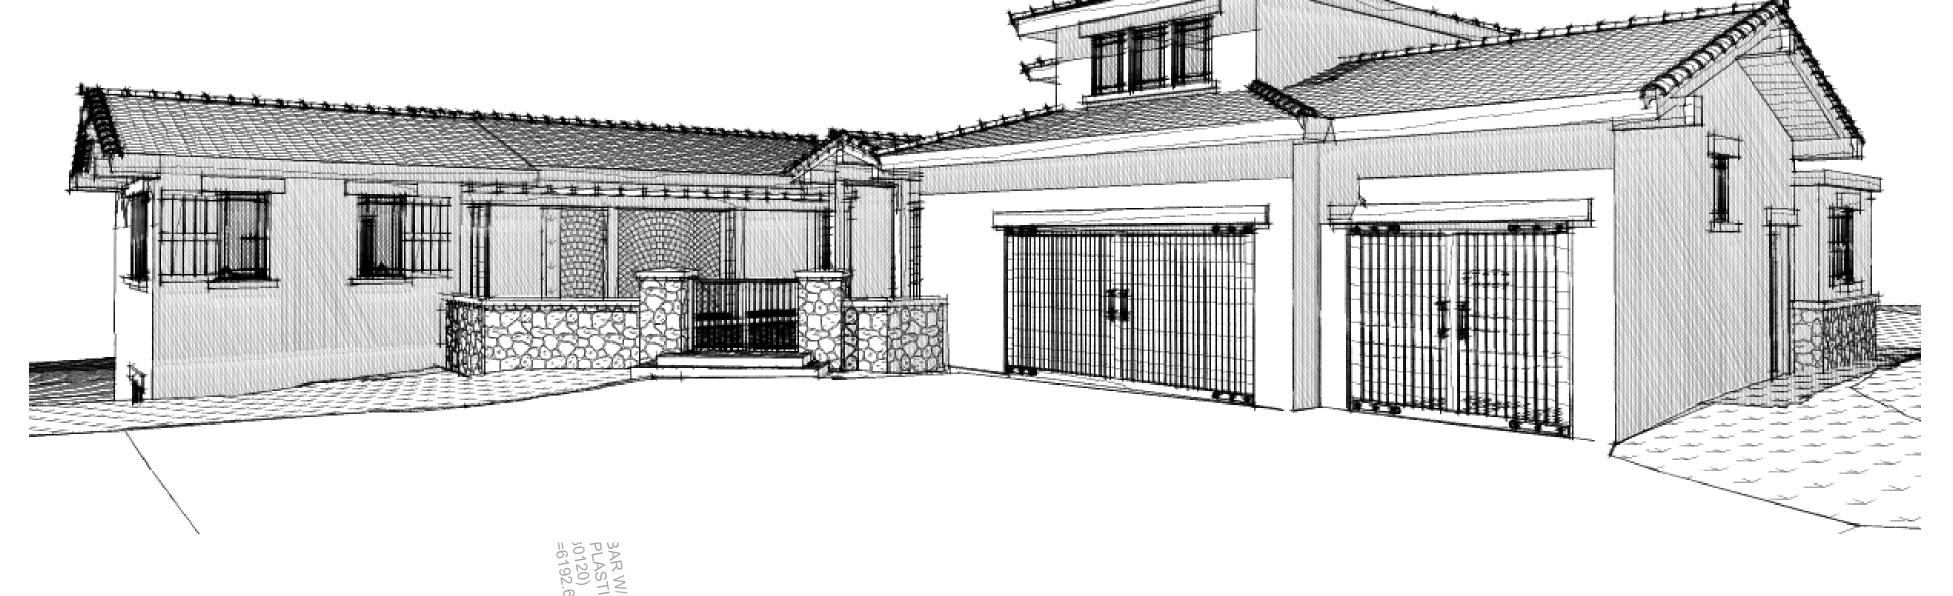

SITE PLAN

AREAS:

950 S.F.

NORTH ELEVATION

SCALE: 1/4" = 1'-0"

provino ARCHITECTURE, LLC 208 SOUTH RIDGE STREET P.O. BOX 8662 BRECKENRIDGE, CO 80424 970.453.2520 PROVINOARCHITECTURE.COM

SHEET TITLE

ELEVATIONS