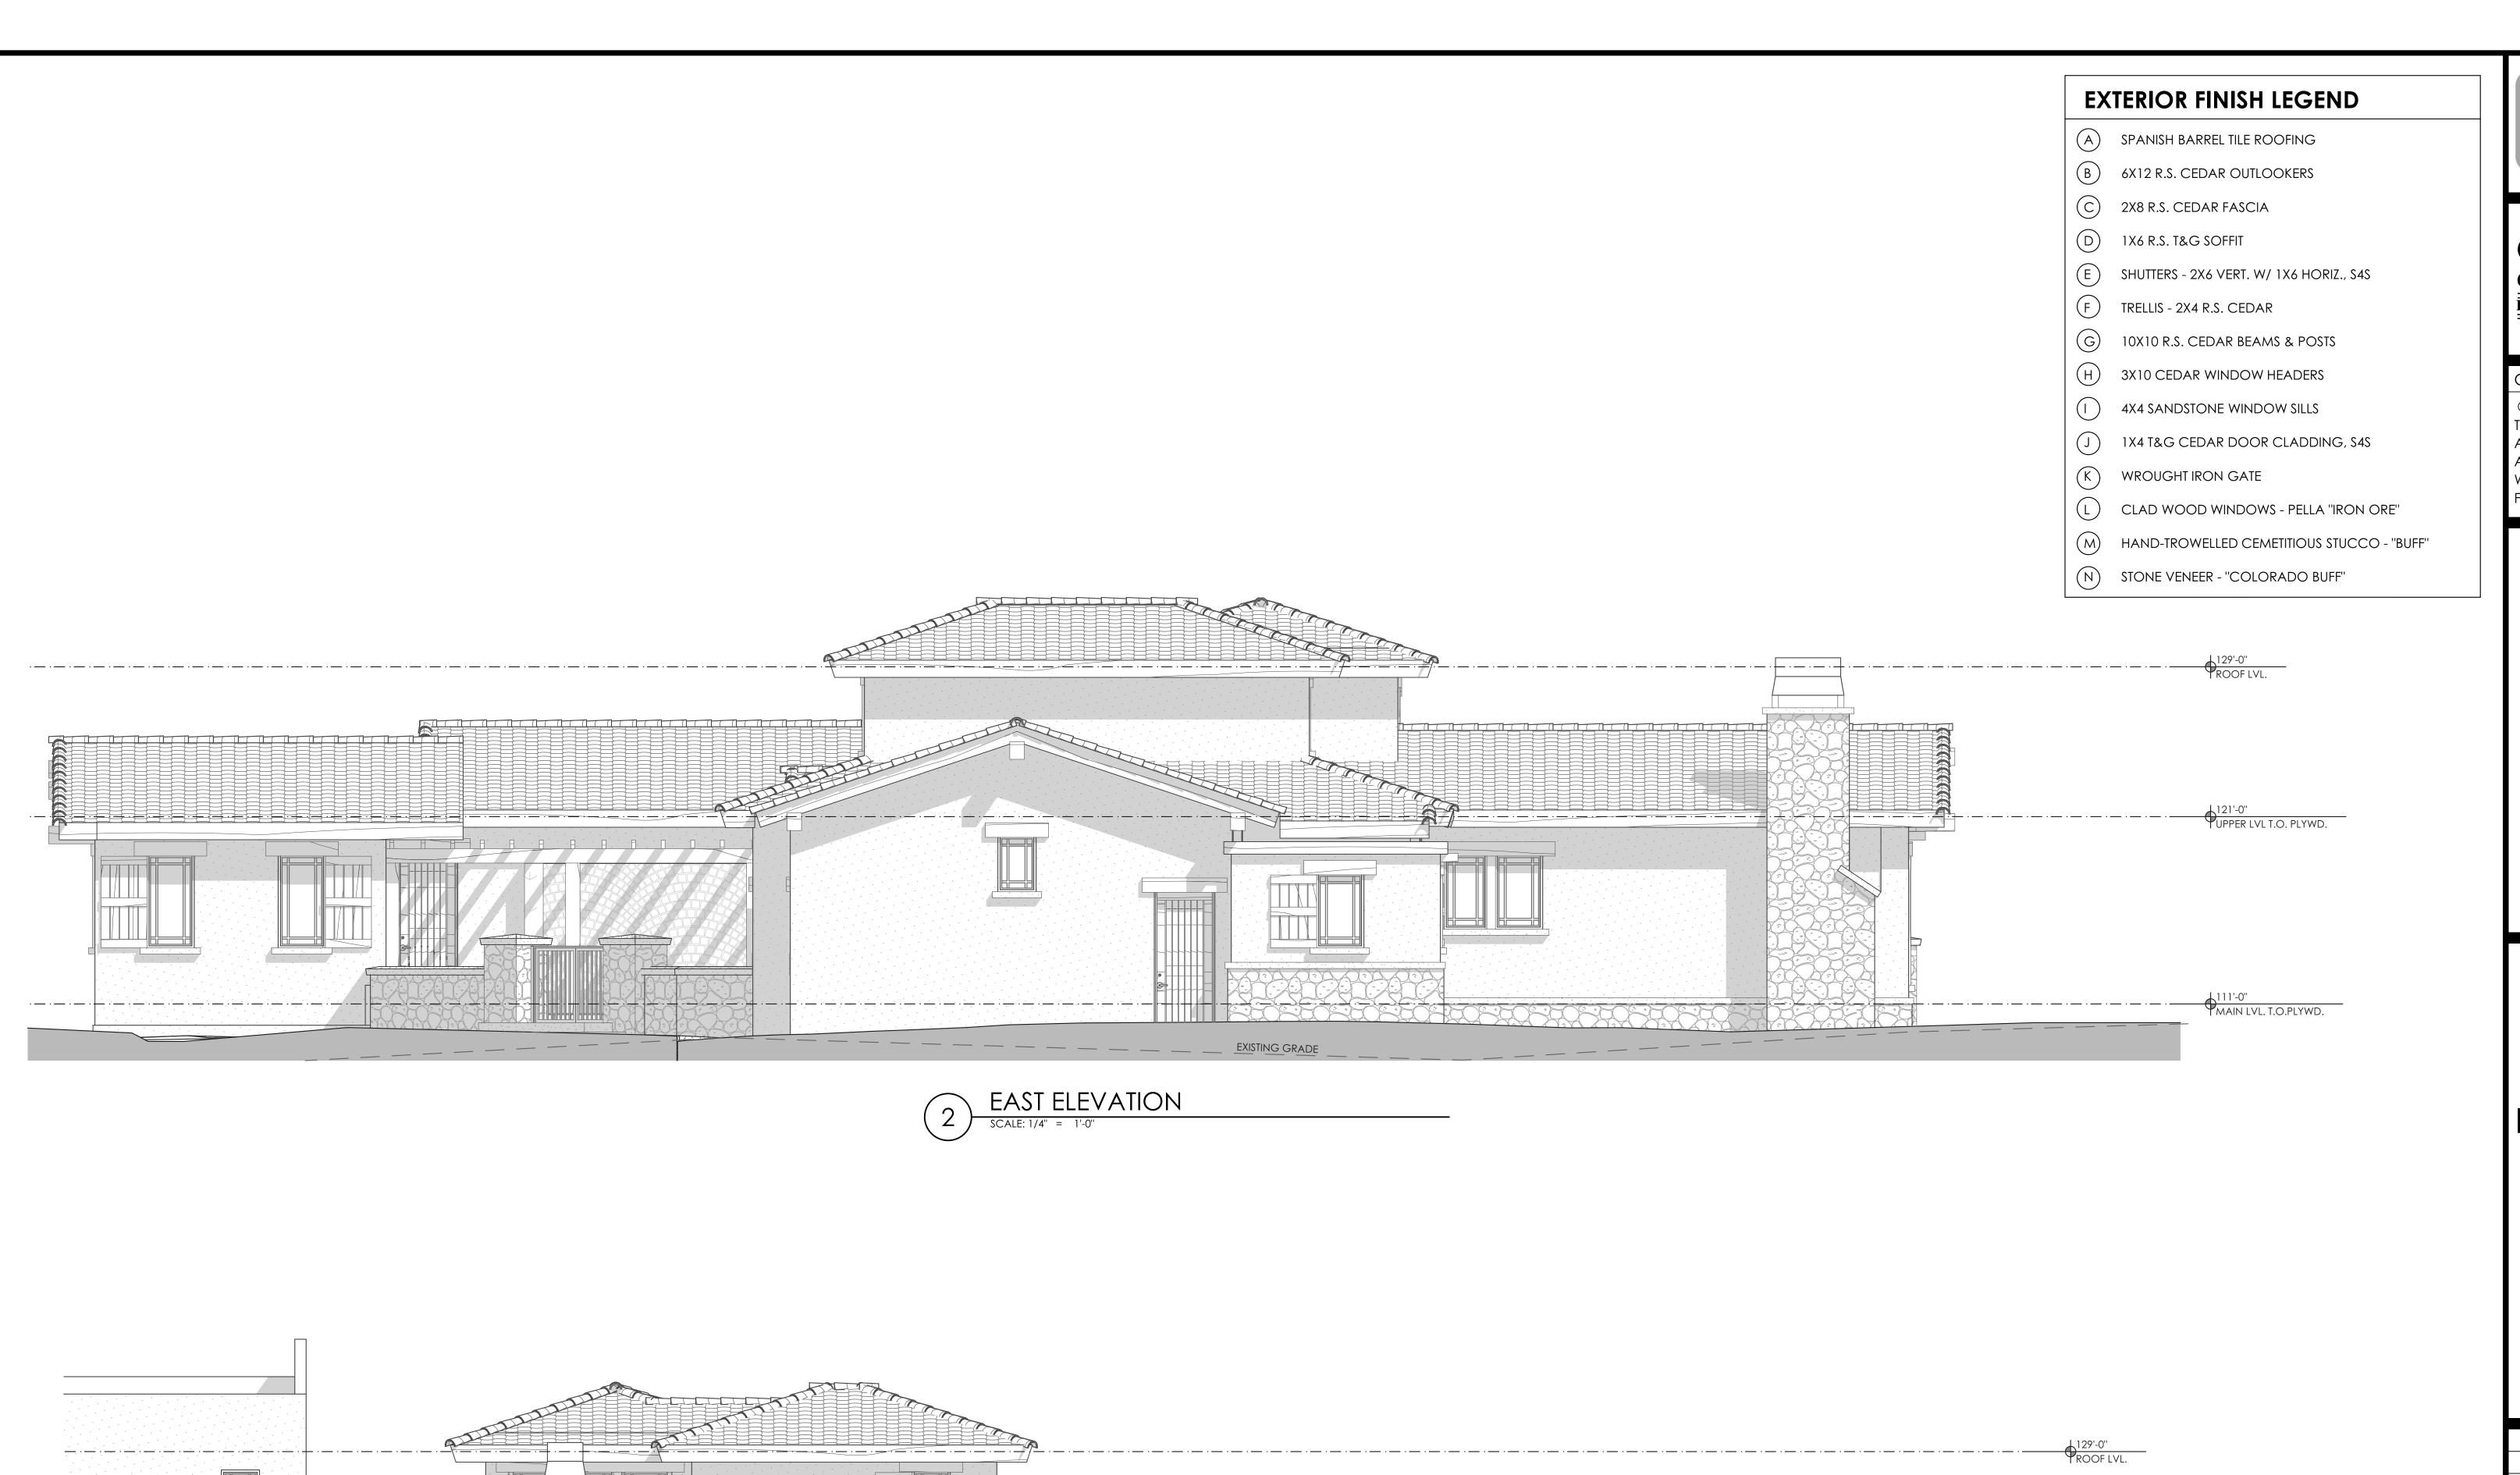

ATION PLAN

FLOOR FRAMING PLAN

ROOF FRAMING PLAN

**BUILDING AREA** 

TOTAL:

UNFINISHED TOTAL **FINISHED** LOWER LEVEL 170 S.F. 2,206 S.F. 2,302 S.F. MAIN LEVEL 780 S.F. 3,353 S.F. 4,133 S.F. UPPER LEVEL 0 S.F. 461 S.F. 461 S.F.

6,020 S.F.

6,896 S.F.

## **CONTACT INFORMATION**

| OWNER:   | ARCHITECT:              |
|----------|-------------------------|
| (XXXXXXX | PROVINO ARCHITECTURE,   |
|          | 208 SOUITH RIDGE STREET |
|          | P.O. BOX 8662           |
|          | BRECKENRIDGE, CO 80424  |

(O) 970.453.2520 (C)720.635.8851

CONTRACTOR: GRAY CONSTRUCTION 7505 VILLAGE SQUARE DR. CASTLE PINES, CO 80108 303.842.4114

STRUCTURAL ENGINEER:

SURVEYOR: DAVID E. ARCHER & ASSOCIATES, INC. 105 WILCOX STREET CASTLE ROCK, CO 80104 303.888.4842

SITE PLAN

AREAS:

950 S.F.











NORTH ELEVATION

SCALE: 1/4" = 1'-0"

provino ARCHITECTURE, LLC 208 SOUTH RIDGE STREET P.O. BOX 8662 BRECKENRIDGE, CO 80424 970.453.2520 PROVINOARCHITECTURE.COM

## Gray

Construction, Inc. DESIGNER & BUILDER

#### COPYRIGHT

© 2015 PROVINO ARCHITECTURE, LLC THESE PLANS ARE AN INSTRUMENT OF SERVICE AND ARE THE PROPERTY OF THE ARCHITECT. ANY DUPLICATION OR REPRODUCTION WITHOUT THE EXPRESSED WRITTEN CONSENT FROM THE ARCHITECT IS STRICTLY PROHIBITED.

## COLORADO GOLF CLUB LOT 126 RESIDENCE

LOST RESERVE COURT DOUGLAS COUNTY, CO

MAR.31.15 PRELIMINARY FEB.18.15 DRB APPROVAL MARK DATE DESCRIPTION

PROJECT NO: 2014-15 DRAWN BY: M.PROVINO CHK'D BY: M.PROVINO

SHEET TITLE

ELEVATIONS