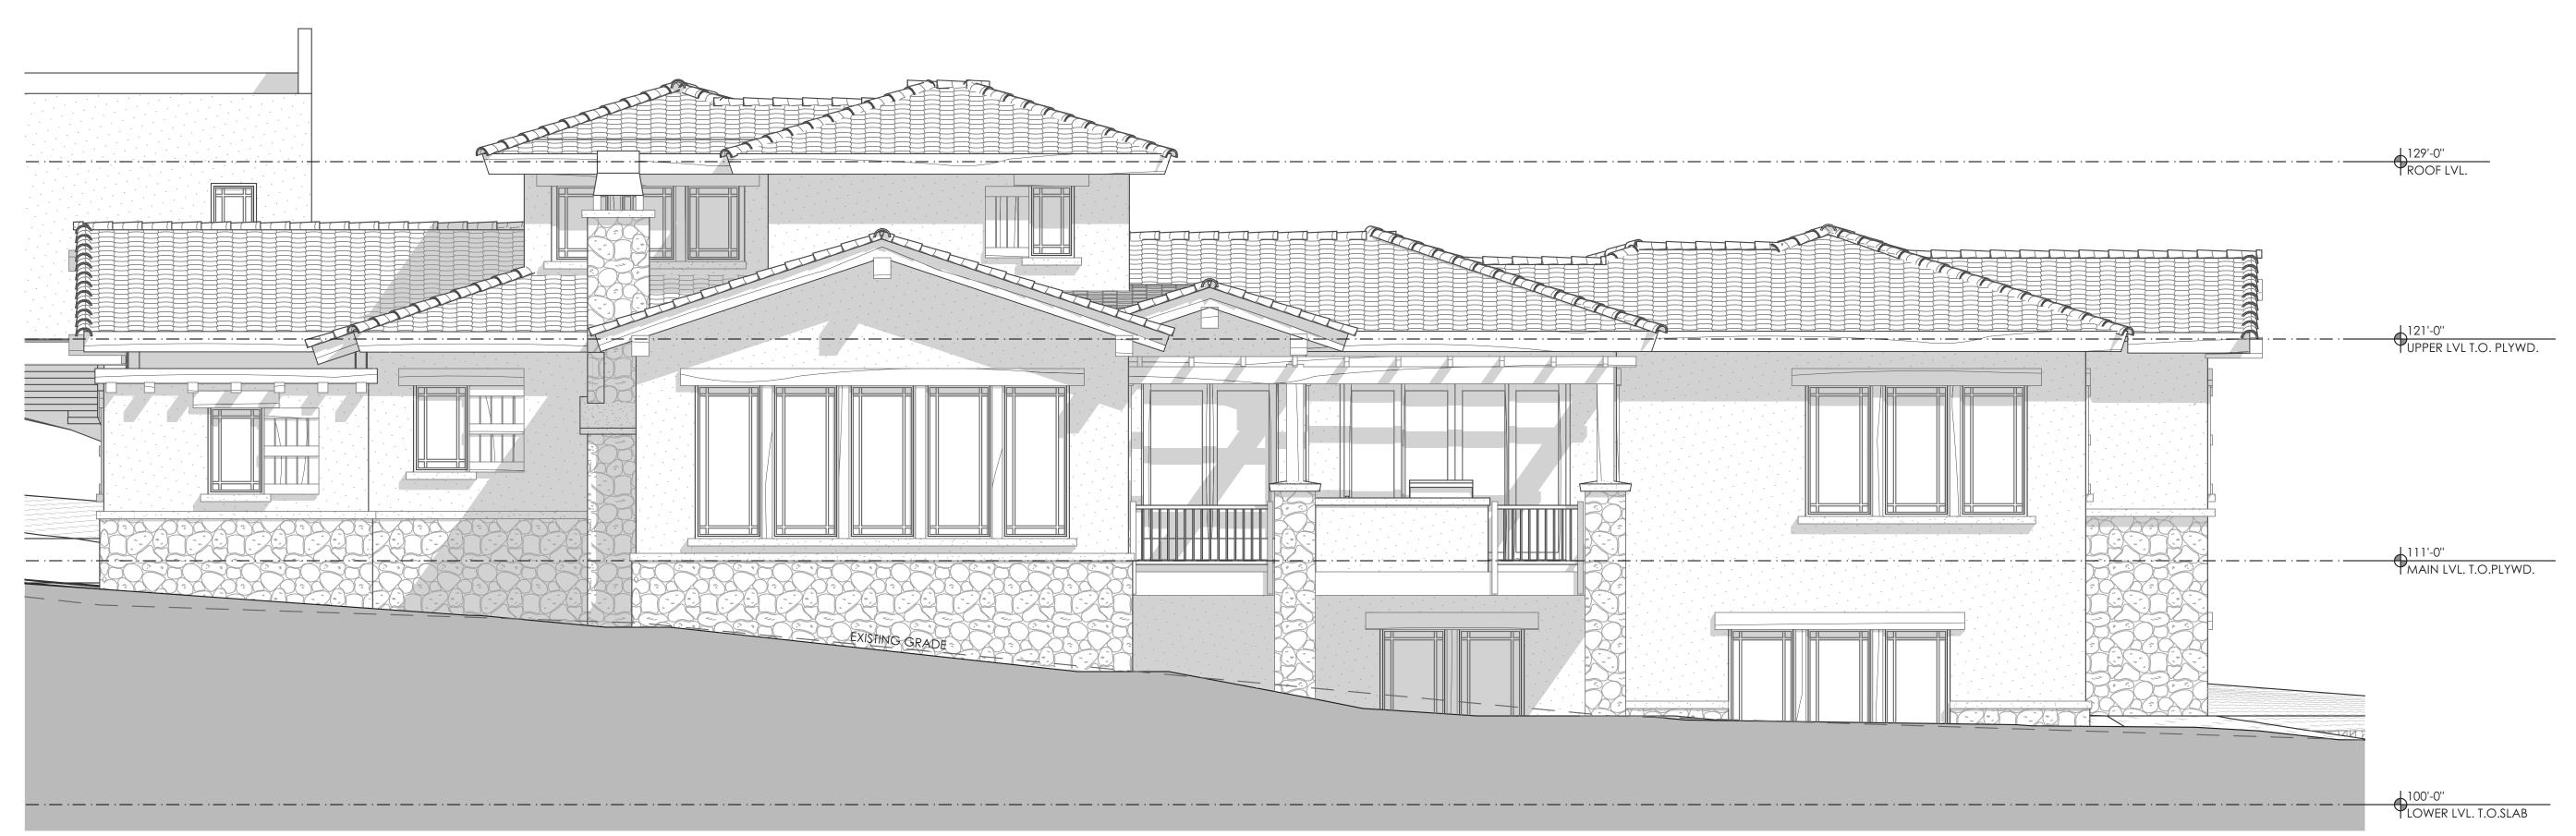

ION PLAN

FLOOR FRAMING PLAN

ROOF FRAMING PLAN

**BUILDING AREA** 

TOTAL:

UNFINISHED TOTAL **FINISHED** LOWER LEVEL 170 S.F. 2,206 S.F. 2,302 S.F. MAIN LEVEL 780 S.F. 3,353 S.F. 4,133 S.F. UPPER LEVEL 0 S.F. 461 S.F. 461 S.F.

6,020 S.F.

6,896 S.F.

## **CONTACT INFORMATION**

| OWNER:   | ARCHITECT:              |
|----------|-------------------------|
| (XXXXXXX | PROVINO ARCHITECTURE,   |
|          | 208 SOUITH RIDGE STREET |
|          | P.O. BOX 8662           |
|          | BRECKENRIDGE, CO 80424  |

(O) 970.453.2520 (C)720.635.8851

CONTRACTOR: GRAY CONSTRUCTION 7505 VILLAGE SQUARE DR. CASTLE PINES, CO 80108 303.842.4114

STRUCTURAL ENGINEER:

SURVEYOR: DAVID E. ARCHER & ASSOCIATES, INC. 105 WILCOX STREET CASTLE ROCK, CO 80104 303.888.4842

SITE PLAN

AREAS:

950 S.F.











NORTH ELEVATION

SCALE: 1/4" = 1'-0"

provino ARCHITECTURE, LLC 208 SOUTH RIDGE STREET P.O. BOX 8662 BRECKENRIDGE, CO 80424 970.453.2520 PROVINOARCHITECTURE.COM

## Gray

Construction, Inc. DESIGNER & BUILDER

#### COPYRIGHT

© 2015 PROVINO ARCHITECTURE, LLC THESE PLANS ARE AN INSTRUMENT OF SERVICE AND ARE THE PROPERTY OF THE ARCHITECT. ANY DUPLICATION OR REPRODUCTION WITHOUT THE EXPRESSED WRITTEN CONSENT FROM THE ARCHITECT IS STRICTLY PROHIBITED.

## COLORADO GOLF CLUB LOT 126 RESIDENCE

LOST RESERVE COURT DOUGLAS COUNTY, CO

MAR.31.15 PRELIMINARY FEB.18.15 DRB APPROVAL MARK DATE DESCRIPTION

PROJECT NO: 2014-15 DRAWN BY: M.PROVINO CHK'D BY: M.PROVINO

SHEET TITLE

ELEVATIONS