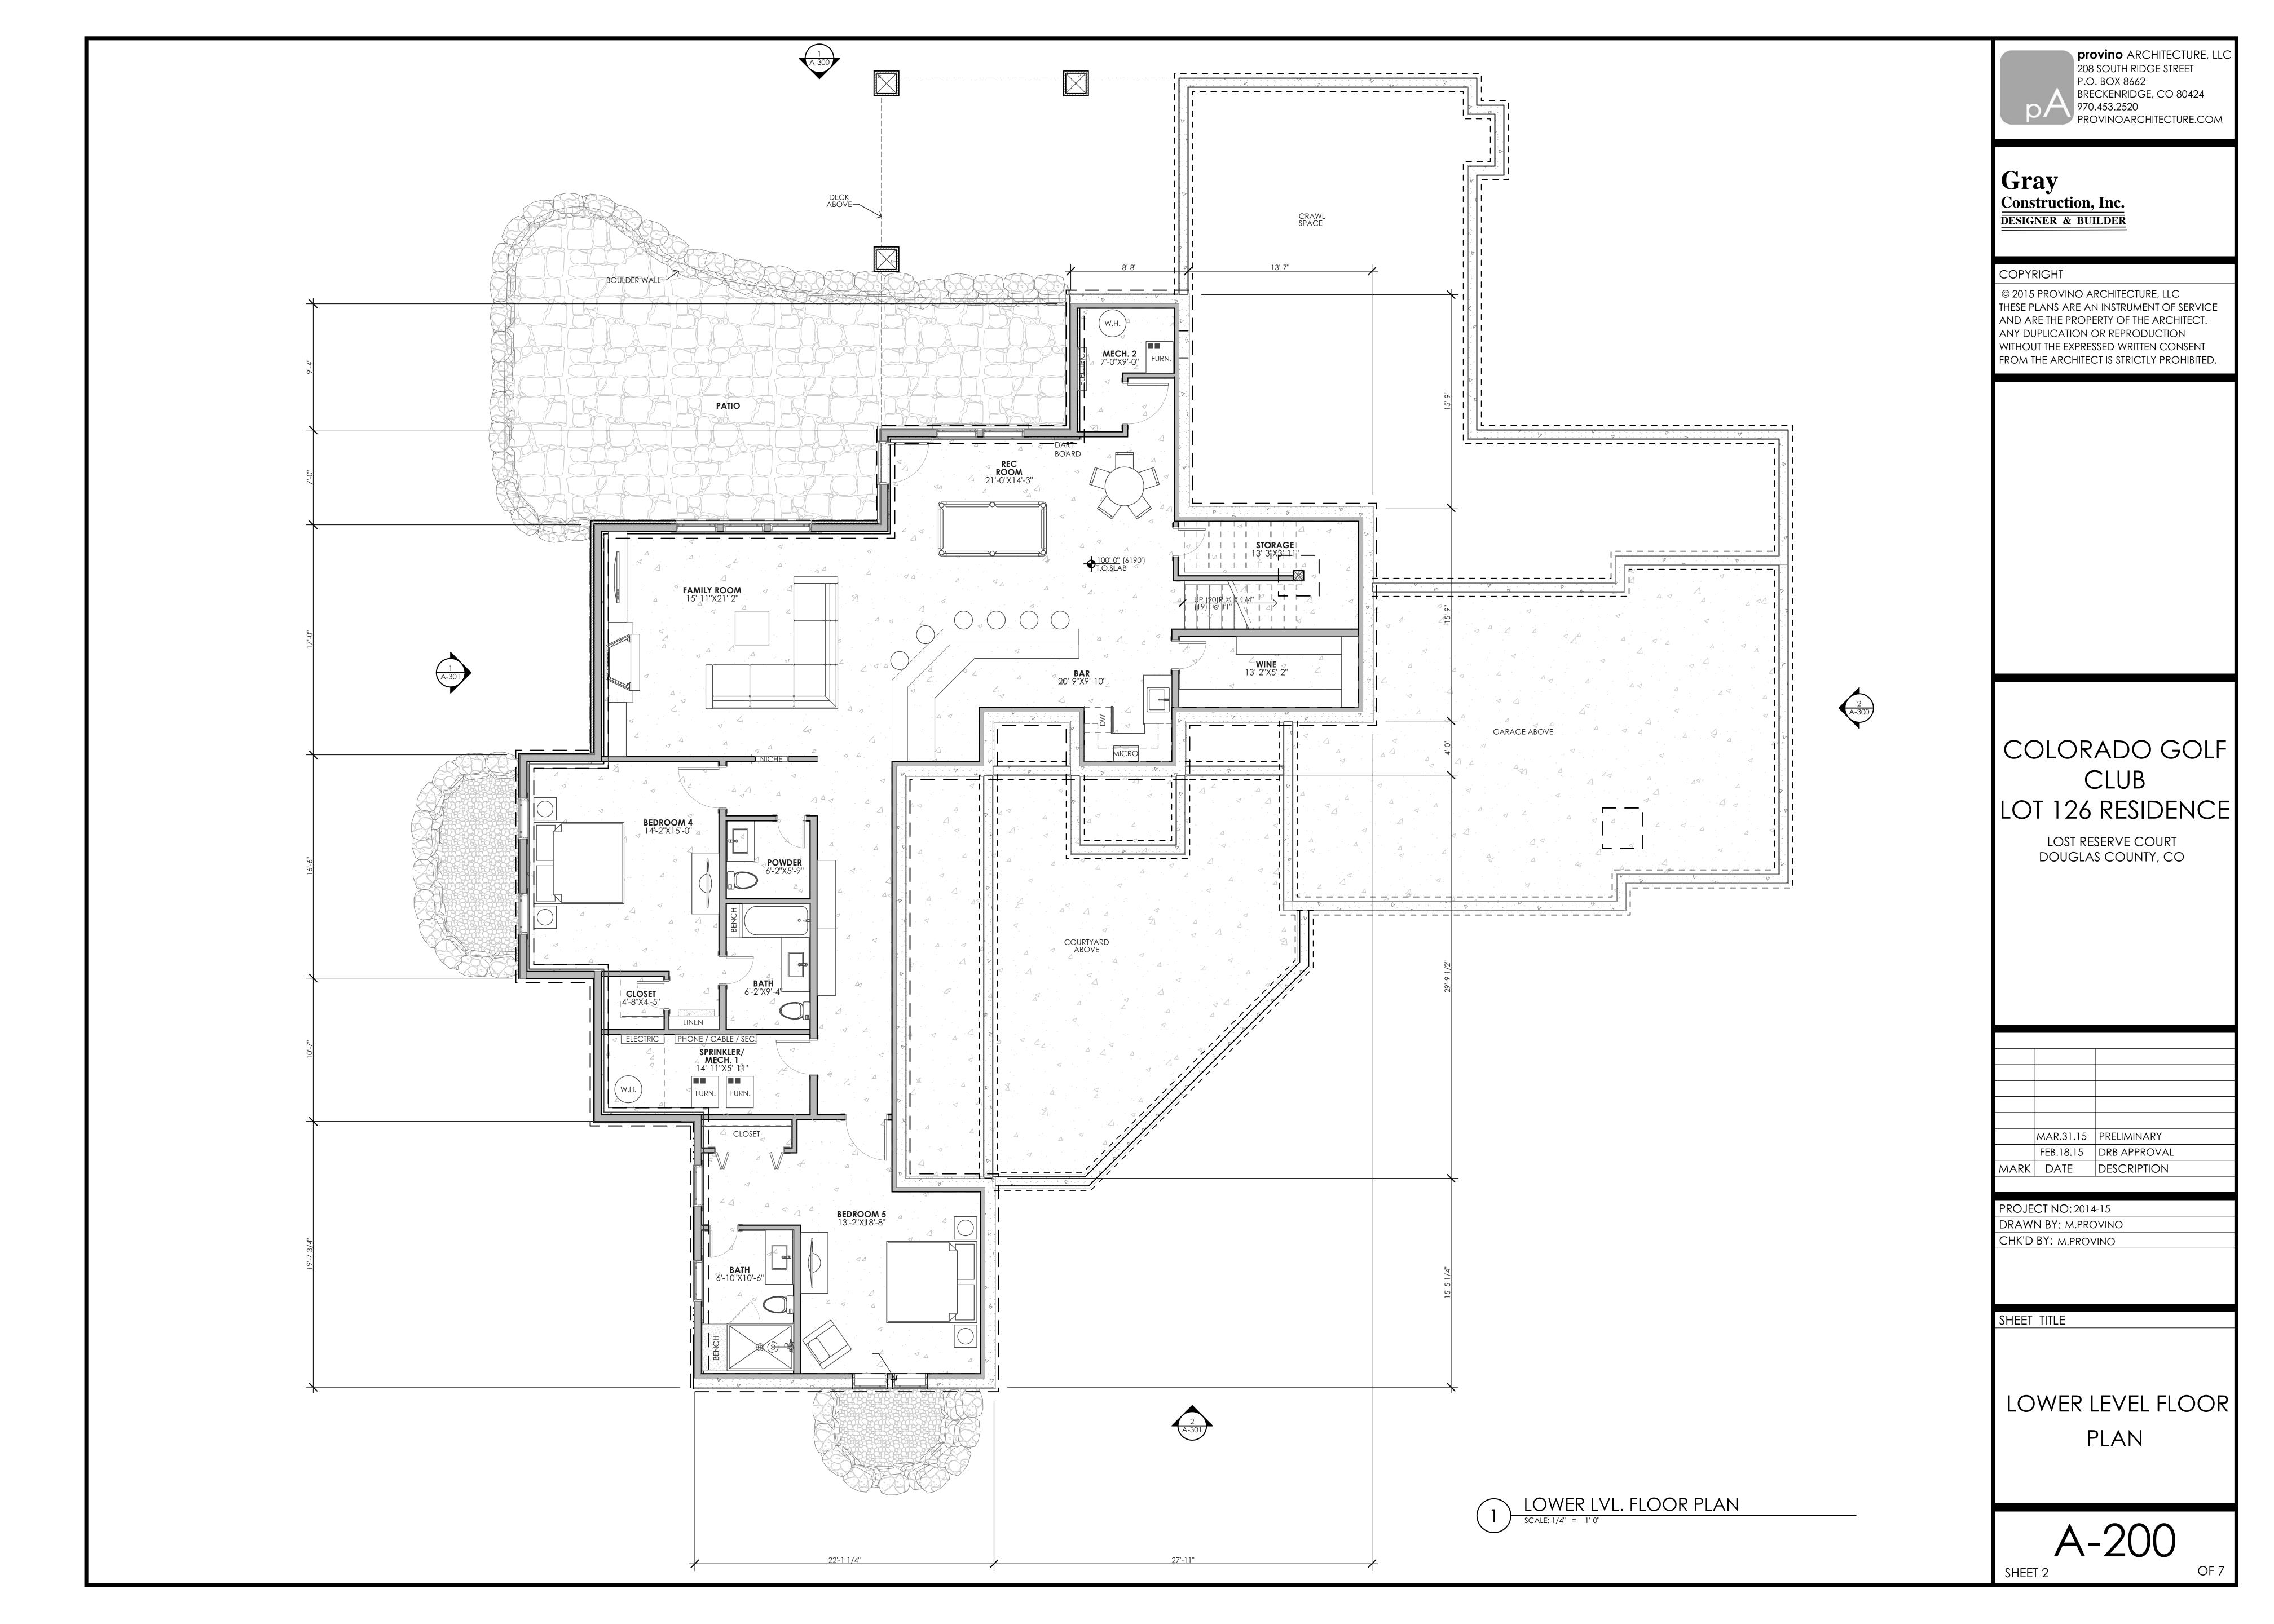

FLOOR FRAMING PLAN

ROOF FRAMING PLAN

**BUILDING AREA** 

TOTAL:

UNFINISHED TOTAL **FINISHED** LOWER LEVEL 170 S.F. 2,206 S.F. 2,302 S.F. MAIN LEVEL 780 S.F. 3,353 S.F. 4,133 S.F. UPPER LEVEL 0 S.F. 461 S.F. 461 S.F.

6,020 S.F.

6,896 S.F.