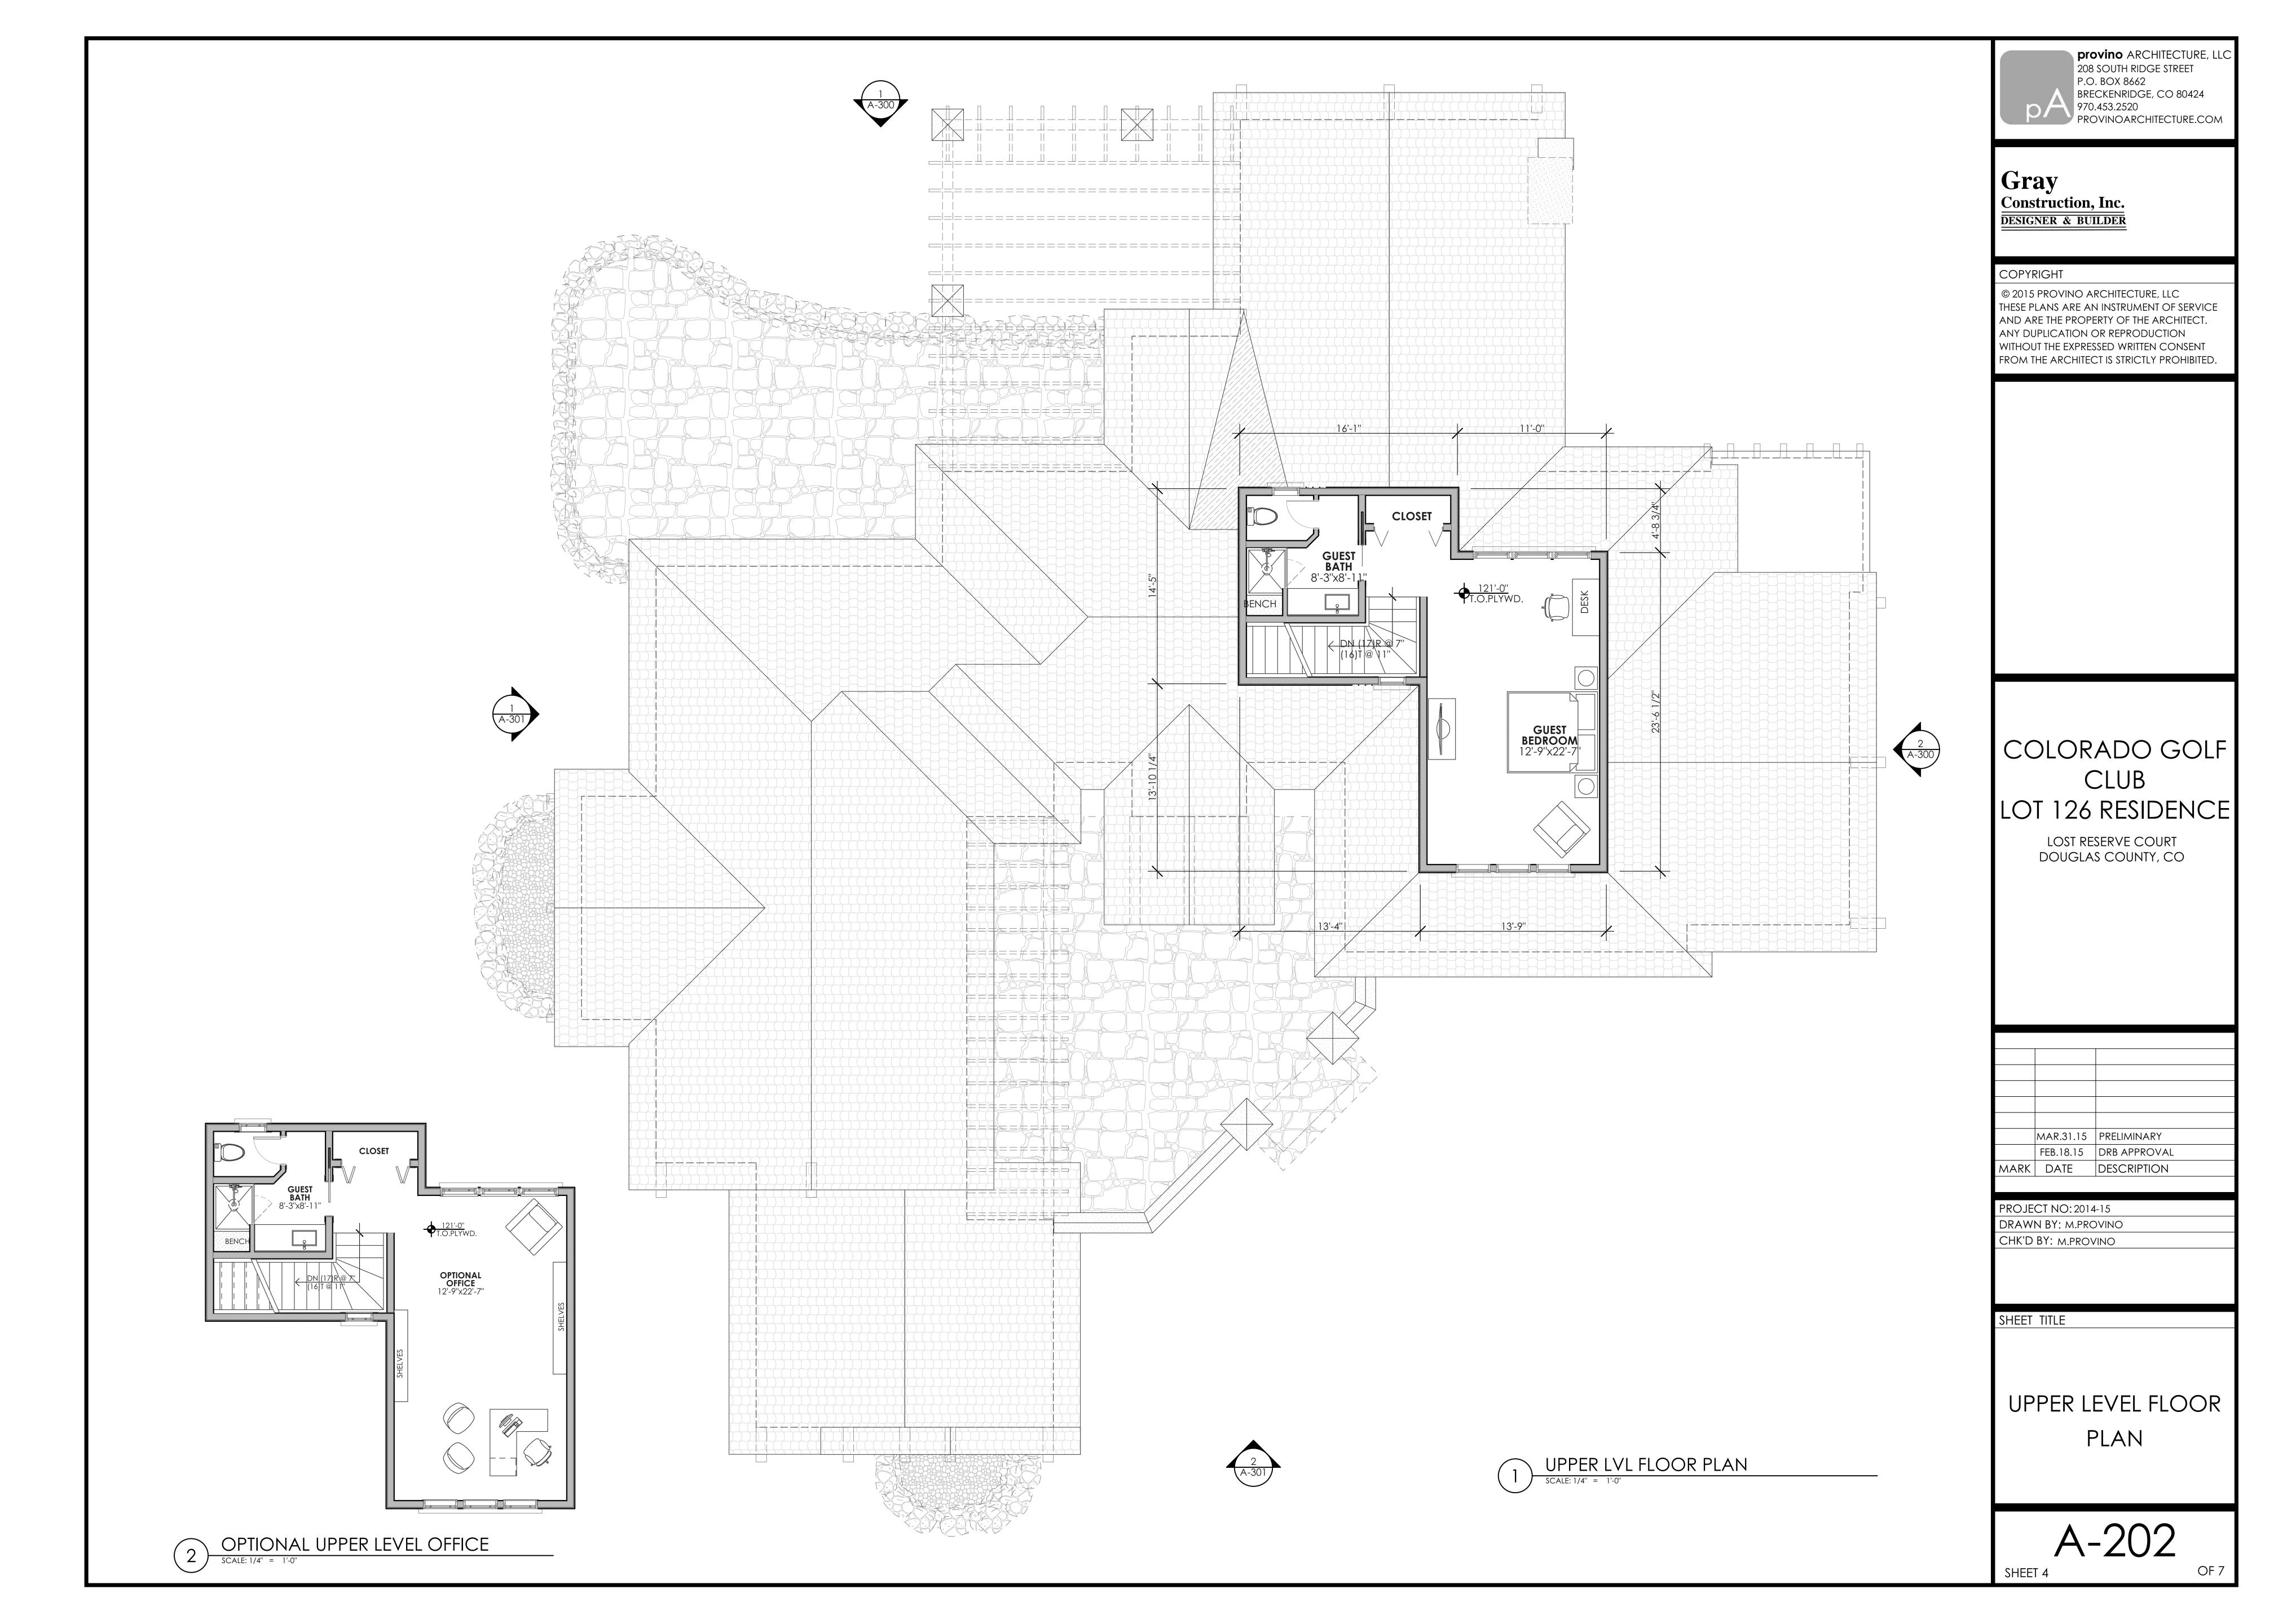

FLOOR FRAMING PLAN

ROOF FRAMING PLAN

**BUILDING AREA** 

TOTAL:

UNFINISHED TOTAL **FINISHED** LOWER LEVEL 170 S.F. 2,206 S.F. 2,302 S.F. MAIN LEVEL 780 S.F. 3,353 S.F. 4,133 S.F. UPPER LEVEL 0 S.F. 461 S.F. 461 S.F.

6,020 S.F.

6,896 S.F.