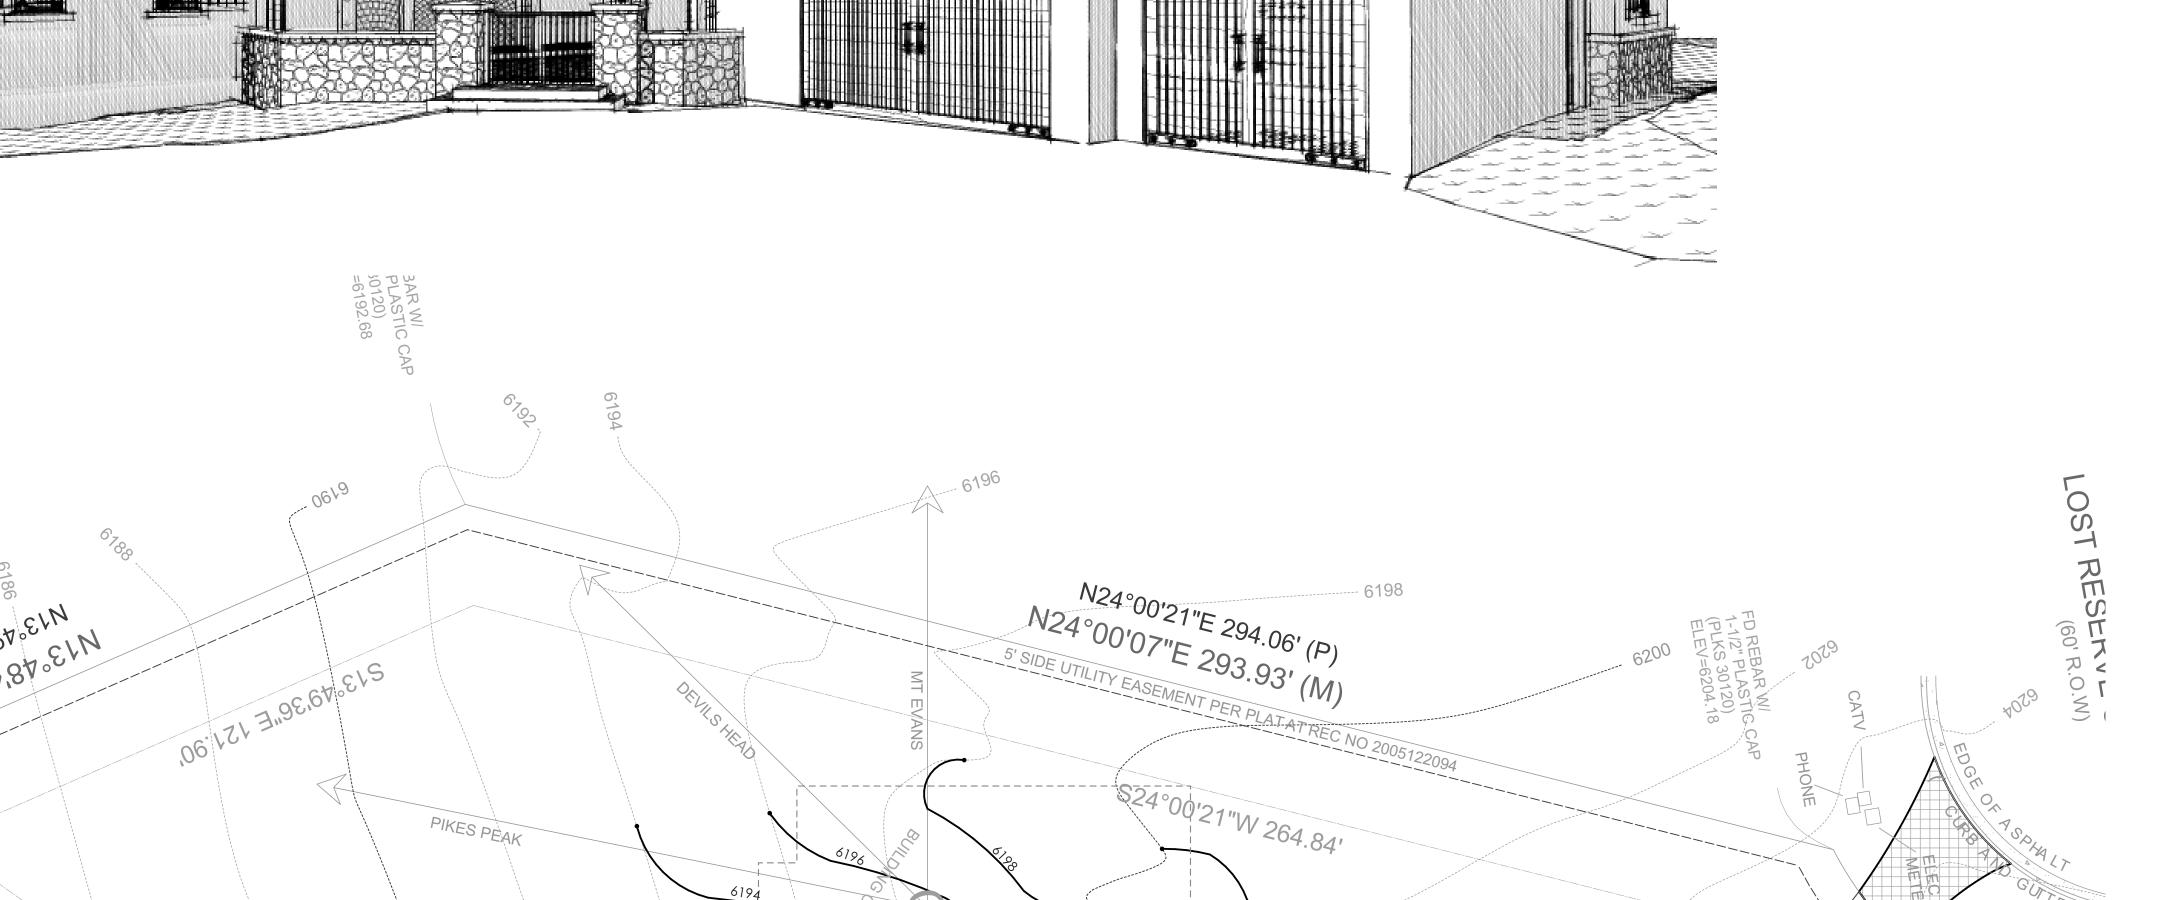

### **LEGAL DESCRIPTION**

LOT 126, REATA SOUTH FILING NO.1 SECTION 1, TOWNSHIP 7 SOUTH, RANGE 66 WEST 6TH P.M., DOUGLAS COUNTY, COLORADO

### **SITE DATUM**

6,190' USGS = 100'-0" ARCH'L.

SITE PLAN

AREAS:

950 S.F.

NORTH ELEVATION

SCALE: 1/4" = 1'-0"

provino ARCHITECTURE, LLC 208 SOUTH RIDGE STREET P.O. BOX 8662 BRECKENRIDGE, CO 80424 970.453.2520 PROVINOARCHITECTURE.COM